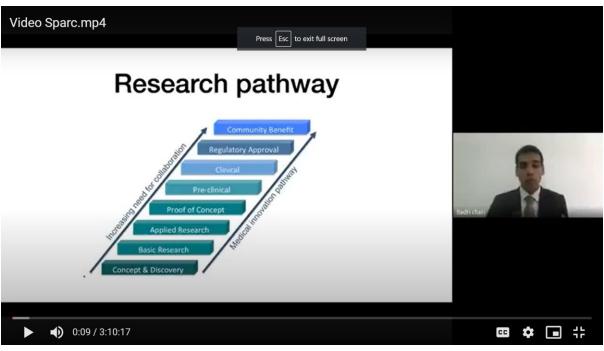

focus of this workshop is Dental faculty from across India. The topics covered in this workshop

were:introduction to randomised controlled trials, Basic statistics, how to write a grant

application, funding agencies and discussion on few preselected research proposals. It was a limited