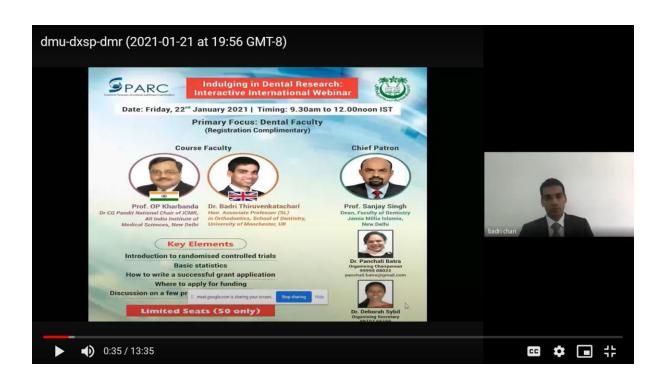

organised under the SPARC scheme project "Cleft care india Study" on Friday, 22 nd January

2021. The speakers were Dr. OP Kharbanda, Dr. C.G. Pandit National chair of ICMR, All India institute of

Medical Sciences, and Dr.Badri Thiruvenkatachari from University of Manchester, UK. The primary

focus of this workshop is Dental faculty from across India. The topics covered in this workshop

were:introduction to randomised controlled trials, Basic statistics, how to write a grant

application, funding agencies and discussion on few preselected research proposals. It was a limited

attendance workshop and 50 faculty memebers participated in this online interactive webinar.