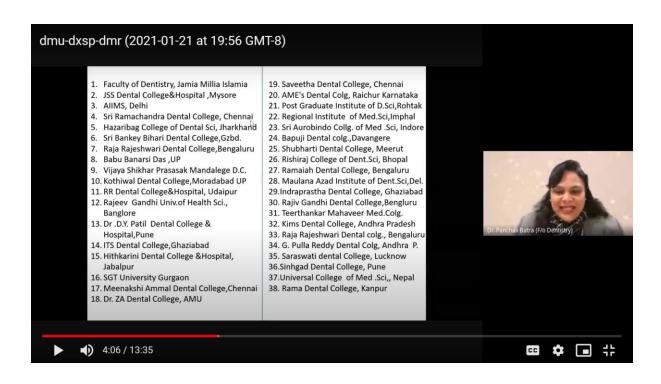

organised under the SPARC scheme project "Cleft care india Study" on Friday, 22 nd January

2021. The speakers were Dr. OP Kharbanda, Dr. C.G. Pandit National chair of ICMR, All India institute of

Medical Sciences, and Dr.Badri Thiruvenkatachari from University of Manchester, UK. The primary

focus of this workshop is Dental faculty from across India. The topics covered in this workshop

were:introduction to randomised controlled trials, Basic statistics, how to write a grant

application, funding agencies and discussion on few preselected research proposals. It was a limited

attendance workshop and 50 faculty memebers participated in this online interactive webinar.