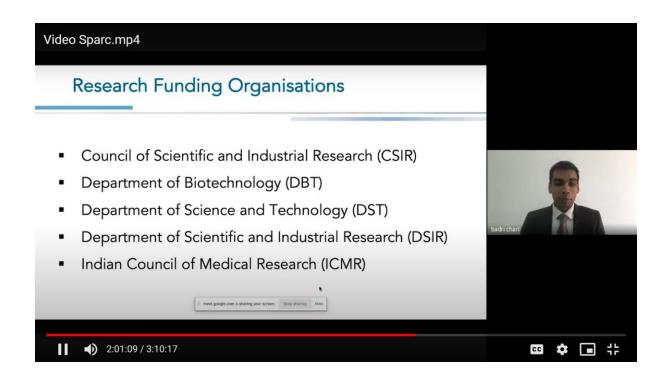

## Research Funding Organisations

- Council of Scientific and Industrial Research (CSIR)
- Department of Biotechnology (DBT)
- Department of Science and Technology (OST)
- Department of Scientific and Industrial Research (DSIR)
- Indian Council of Medical Research (ICMR)