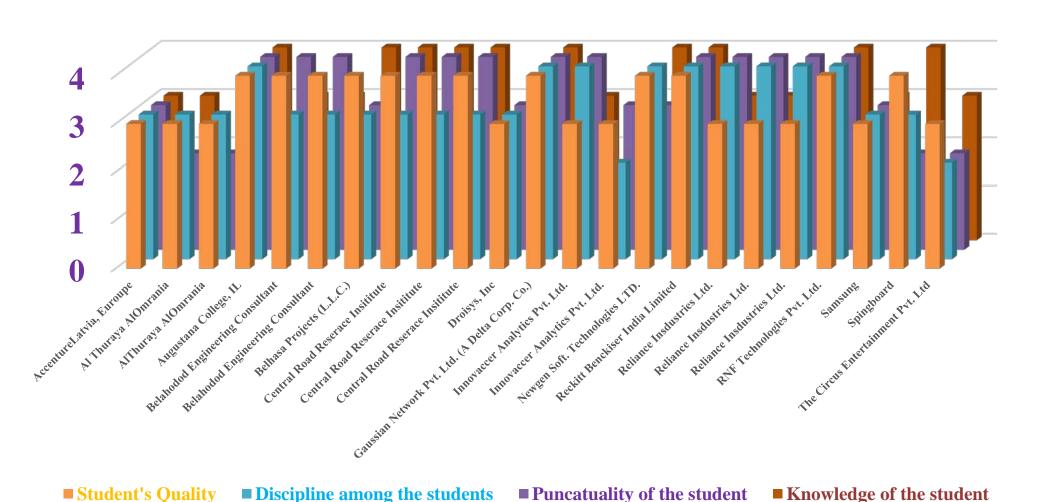

## **Analysis of the feedback received from Employer**

| Sr. No. | Name of Employer                                                  | Student's<br>Quality | Discipline among the students | Puncatuality of the student | Knowledge of the student |
|---------|-------------------------------------------------------------------|----------------------|-------------------------------|-----------------------------|--------------------------|
| 1       | AccentureLatvia, Euroupe                                          | Good                 | Good                          | Good                        | Good                     |
| 2       | Al Thuraya AlOmrania                                              | Good                 | Good                          | Average                     | Good                     |
| 3       | AlThuraya AlOmrania                                               | Good                 | Good                          | Average                     | Good                     |
| 4       | Augustana College, IL                                             | Excellent            | Excellent                     | Excellent                   | Excellent                |
| 5       | Belahodod Engineering<br>Consultant                               | Excellent            | Good                          | Excellent                   | Good                     |
| 6       | Belahodod Engineering<br>Consultant                               | Excellent            | Good                          | Excellent                   | Good                     |
| 7       | Belhasa Projects (L.L.C.)                                         | Excellent            | Good                          | Good                        | Excellent                |
| 8       | Council of Scientific & Industrial Reserach-Central Road Reserace |                      | Good                          | Excellent                   | Excellent                |
| 9       | Council of Scientific & Industrial Reserach-Central Road Reserace | Excellent            | Good                          | Excellent                   | Excellent                |
| 10      | Council of Scientific & Industrial Reserach-Central Road Reserace | Excellent            | Good                          | Excellent                   | Excellent                |
| 11      | Droisys, Inc                                                      | Good                 | Good                          | Good                        | Good                     |
| 12      | Gaussian Network Pvt. Ltd. (A Delta Corp. Co.)                    | Excellent            | Excellent                     | Excellent                   | Excellent                |
| 13      | Innovaccer Analytics Pvt. Ltd.                                    | Good                 | Excellent                     | Excellent                   | Good                     |
| 14      | Innovaccer Analytics Pvt. Ltd.                                    | Good                 | Average                       | Good                        | Average                  |
| 15      | Newgen Soft. Technologies LTD.                                    | Excellent            | Excellent                     | Good                        | Excellent                |
| 16      | Reckitt Benckiser India Limited                                   | Excellent            | Excellent                     | Excellent                   | Excellent                |
| 17      | Reliance Insdustries Ltd.                                         | Good                 | Excellent                     | Excellent                   | Good                     |
| 18      | Reliance Insdustries Ltd.                                         | Good                 | Excellent                     | Excellent                   | Good                     |
| 19      | Reliance Insdustries Ltd.                                         | Good                 | Excellent                     | Excellent                   | Good                     |
| 20      | RNF Technologies Pvt. Ltd.                                        | Excellent            | Excellent                     | Excellent                   | Excellent                |

| 21 | Samsung                              | Good      | Good    | Good    | Good      |
|----|--------------------------------------|-----------|---------|---------|-----------|
| 22 | Spingboard                           | Excellent | Good    | Average | Excellent |
|    | The Circus Entertainment Pvt.<br>Ltd | Good      | Average | Average | Good      |

## Analysis of the feedback received from Employer

Scale:: 4: Excellent; 3: Very Good; 2: Good; 1: Poor