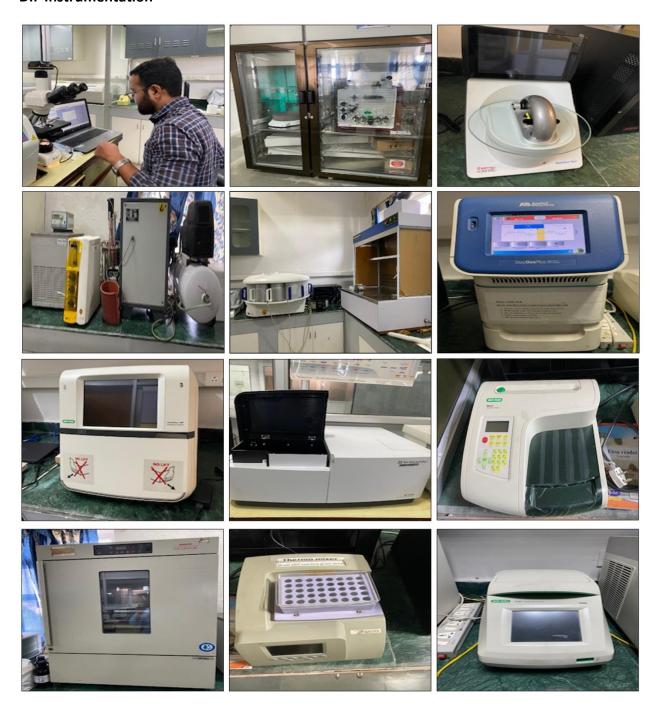

## **Department Instrumentation Facility**

The Department Instrumentation facility (DIF) is equipped with the state of art latest equipments to support the research work undergoing at the department. A list of major equipments at the DIF is-

| Instrumentation                         |
|-----------------------------------------|
| High-end Imaging Microscope             |
| UV-VIS spectrophotometer                |
| FPLC                                    |
| Real time PCR                           |
| Microtome                               |
| Gel Documentation System                |
| Nanodrop                                |
| ELISA Reader                            |
| Fluorimeter                             |
| Refrigerated Water Bath                 |
| BOD incubators                          |
| Ultra Low Temp Freezers & Refrigerators |
| High speed Centrifuge                   |
| Micro-centrifuges                       |
| PCR machine                             |
| Fermenter Unit (5 Lit) with accessories |

| Western Blotting Unit & Transilluminator |
|------------------------------------------|
| DST-FIST (2019-2024)                     |
| Histopathology workstation               |
| Real-Time PCR with accessories           |
| Gel Imaging System with cold camera      |
| Power-lab Cardiovascular System          |
| Nanodrop Analyzer                        |
| FPLC                                     |
| Bioinformatics Workstation               |
| Cold Room Facility                       |
| Up-gradation of Animal House Facility    |
| Animal Workstation/experimental Facility |
|                                          |

## **DIF Instrumentation-**