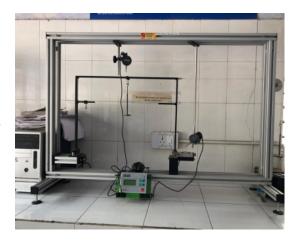

| Name of the<br>Technical Staff | Designation            | Qualification                                      |
| <ul> <li>Universal Testing Machine</li> <li>Torsion testing machine</li> <li>Impact testing machine</li> <li>Hardness testing machine</li> <li>3 hinge arch</li> <li>Bending moment &amp; shear force apparatus</li> <li>Steel beam apparatus</li> <li>Curved member</li> </ul> | Mr. Mohd.<br>Nizamuddin        | Technical<br>Assistant | B.A.(Psy) H<br>Refrigeration & Air<br>conditioning |



CURVED MEMBER APPARATUS



# THREE HINGED ARCH APPARATUS



#### STEEL BEAM APPARATUS

PORTAL FRAME





#### DETERMINACY OF TRUSS

UTM



#### IMPACT TESTING MACHINE

### HARDNESS TESTING APPARATUS





LOAD DISPLACEMENT OF PORTAL FRAME