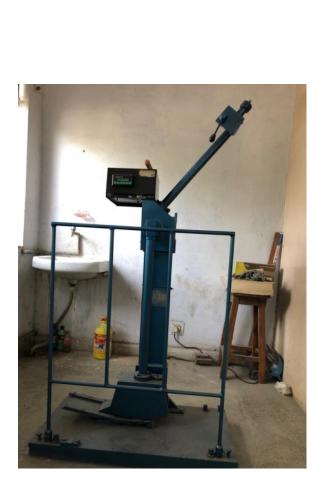

| Name of the<br>Technical Staff | Designation            | Qualification                                      |
| <ul> <li>Universal Testing Machine</li> <li>Torsion testing machine</li> <li>Impact testing machine</li> <li>Hardness testing machine</li> <li>3 hinge arch</li> <li>Bending moment &amp; shear force apparatus</li> <li>Steel beam apparatus</li> <li>Curved member</li> </ul> | Mr. Mohd.<br>Nizamuddin        | Technical<br>Assistant | B.A.(Psy) H<br>Refrigeration & Air<br>conditioning |



CURVED MEMBER APPARATUS



# THREE HINGED ARCH APPARATUS



#### STEEL BEAM APPARATUS

PORTAL FRAME





#### DETERMINACY OF TRUSS

UTM



#### IMPACT TESTING MACHINE

### HARDNESS TESTING APPARATUS





LOAD DISPLACEMENT OF PORTAL FRAME