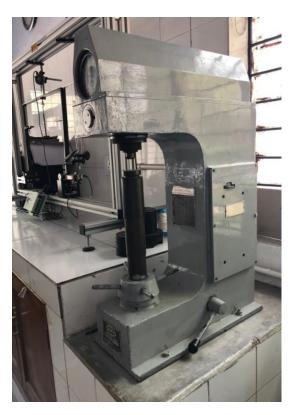

| Name of the<br>Technical Staff | Designation            | Qualification                                      |
| <ul> <li>Universal Testing Machine</li> <li>Torsion testing machine</li> <li>Impact testing machine</li> <li>Hardness testing machine</li> <li>3 hinge arch</li> <li>Bending moment &amp; shear force apparatus</li> <li>Steel beam apparatus</li> <li>Curved member</li> </ul> | Mr. Mohd.<br>Nizamuddin        | Technical<br>Assistant | B.A.(Psy) H<br>Refrigeration & Air<br>conditioning |



CURVED MEMBER APPARATUS



# THREE HINGED ARCH APPARATUS



#### STEEL BEAM APPARATUS

PORTAL FRAME





#### DETERMINACY OF TRUSS

UTM



#### IMPACT TESTING MACHINE

### HARDNESS TESTING APPARATUS





LOAD DISPLACEMENT OF PORTAL FRAME