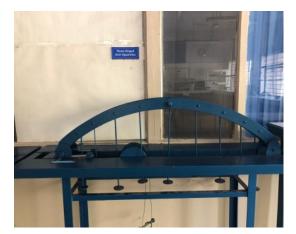

| Name of the<br>Technical Staff | Designation            | Qualification                                      |
| <ul> <li>Universal Testing Machine</li> <li>Torsion testing machine</li> <li>Impact testing machine</li> <li>Hardness testing machine</li> <li>3 hinge arch</li> <li>Bending moment &amp; shear force apparatus</li> <li>Steel beam apparatus</li> <li>Curved member</li> </ul> | Mr. Mohd.<br>Nizamuddin        | Technical<br>Assistant | B.A.(Psy) H<br>Refrigeration & Air<br>conditioning |



CURVED MEMBER APPARATUS



# THREE HINGED ARCH APPARATUS



#### STEEL BEAM APPARATUS

PORTAL FRAME





#### DETERMINACY OF TRUSS

UTM



#### IMPACT TESTING MACHINE

### HARDNESS TESTING APPARATUS





LOAD DISPLACEMENT OF PORTAL FRAME