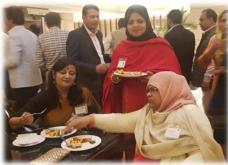

In order to bring geography alumni on one platform, an effort was being made by some of its alumni who organized a get together of Jamia Geography Alumni on 21<sup>st</sup> November 2020 for Centenary Celebration of Jamia Millia Islamia as the institution completed 100 years of service to the nation on 29<sup>th</sup> October 2020. This was a great occasion for the Jamia fraternity and for this reason an Alumni Meet was held in Hotel Surya, New Friends Colony New Delhi. This was a collective effort of Dr. Seemin Mushir, Mrs. Sualeha Mehdi, Mr. Mohammad Aariz Qureshi, Mr. Narendar Siani and Ms. Uroos Fatima.