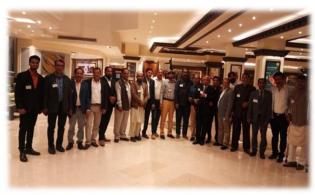

In order to bring geography alumni on one platform, an effort was being made by some of its alumni who organized a get together of Jamia Geography Alumni on 21<sup>st</sup> November 2020 for Centenary Celebration of Jamia Millia Islamia as the institution completed 100 years of service to the nation on 29<sup>th</sup> October 2020. This was a great occasion for the Jamia fraternity and for this reason an Alumni Meet was held in Hotel Surya, New Friends Colony New Delhi. This was a collective effort of Dr. Seemin Mushir, Mrs. Sualeha Mehdi, Mr. Mohammad Aariz Qureshi, Mr. Narendar Siani and Ms. Uroos Fatima.