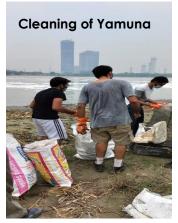

#### Working Areas:

- Yamuna Cleanup Drive
- Hygiene and Sanitation Drive wherein sanitary pads and soaps are distributed to needy people
- Siksha ka Zariya
   by imparting teaching programs
- Sehat ka Zariya Drive wherein games and activities are organized for physical fitness. Medicines are provided.
- ❖ Bezubaan ka Zariya: Feed Street dogs
- Winters ka Zariya: distribution of warm cloths