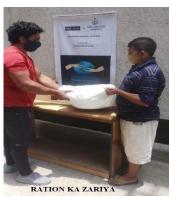

#### ZARIYA: The Way of Serving

ZARIYA is a brain child of Mohammed Tehreer Alam, an alumnus of the department of geography. ZARIYA has been working in the areas of food distribution, hygiene and healthcare services, environmental sustainability, education, animal care for the past 3 year.

#### Working Areas:

- Yamuna Cleanup Drive
- Hygiene and Sanitation Drive wherein sanitary pads and soaps are distributed to needy people
- Siksha ka Zariya
   by imparting teaching programs
- Sehat ka Zariya Drive wherein games and activities are organized for physical fitness. Medicines are provided.
- ❖ Bezubaan ka Zariya: Feed Street dogs
- Winters ka Zariya: distribution of warm cloths