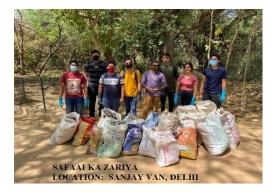

#### JAMIA GEOGRAPHY ALUMNI ENGAGED IN COMMUNITY SERVICE

Our many alumni association members are engaged in community services. Some are running NGOs and some are working on voluntary basis with the self-help groups to serve the community in various fields. During pandemic many alumni members were engaged in distribution of ration Kits, medicines and food to patients and their relatives in and outside the hospitals. Some of the NGO's working for the welfare of the society are as described below:

#### ZARIYA: The Way of Serving

ZARIYA is a brain child of Mohammed Tehreer Alam, an alumnus of the department of geography. ZARIYA has been working in the areas of food distribution, hygiene and healthcare services, environmental sustainability, education, animal care for the past 3 year.

#### Working Areas:

- Yamuna Cleanup Drive
- Hygiene and Sanitation Drive wherein sanitary pads and soaps are distributed to needy people
- Siksha ka Zariya
   by imparting teaching programs
- Sehat ka Zariya Drive wherein games and activities are organized for physical fitness. Medicines are provided.
- ❖ Bezubaan ka Zariya: Feed Street dogs
- Winters ka Zariya: distribution of warm cloths