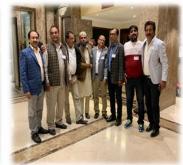

In order to bring geography alumni on one platform, an effort was being made by some of its alumni who organized a get together of Jamia Geography Alumni on 21<sup>st</sup> November 2020 for Centenary Celebration of Jamia Millia Islamia as the institution completed 100 years of service to the nation on 29<sup>th</sup> October 2020. This was a great occasion for the Jamia fraternity and for this reason an Alumni Meet was held in Hotel Surya, New Friends Colony New Delhi. This was a collective effort of Dr. Seemin Mushir, Mrs. Sualeha Mehdi, Mr. Mohammad Aariz Qureshi, Mr. Narendar Siani and Ms. Uroos Fatima.