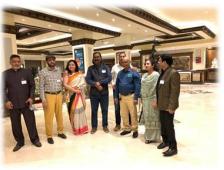

In order to bring geography alumni on one platform, an effort was being made by some of its alumni who organized a get together of Jamia Geography Alumni on 21<sup>st</sup> November 2020 for Centenary Celebration of Jamia Millia Islamia as the institution completed 100 years of service to the nation on 29<sup>th</sup> October 2020. This was a great occasion for the Jamia fraternity and for this reason an Alumni Meet was held in Hotel Surya, New Friends Colony New Delhi. This was a collective effort of Dr. Seemin Mushir, Mrs. Sualeha Mehdi, Mr. Mohammad Aariz Qureshi, Mr. Narendar Siani and Ms. Uroos Fatima.