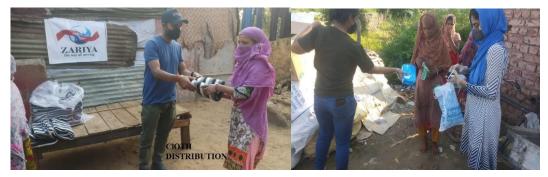

#### ZARIYA: The Way of Serving

ZARIYA is a brain child of Mohammed Tehreer Alam, an alumnus of the department of geography. ZARIYA has been working in the areas of food distribution, hygiene and healthcare services, environmental sustainability, education, animal care for the past 3 year.

#### Working Areas:

- Yamuna Cleanup Drive
- Hygiene and Sanitation Drive wherein sanitary pads and soaps are distributed to needy people
- Siksha ka Zariya
   by imparting teaching programs
- Sehat ka Zariya Drive wherein games and activities are organized for physical fitness. Medicines are provided.
- ❖ Bezubaan ka Zariya: Feed Street dogs
- Winters ka Zariya: distribution of warm cloths