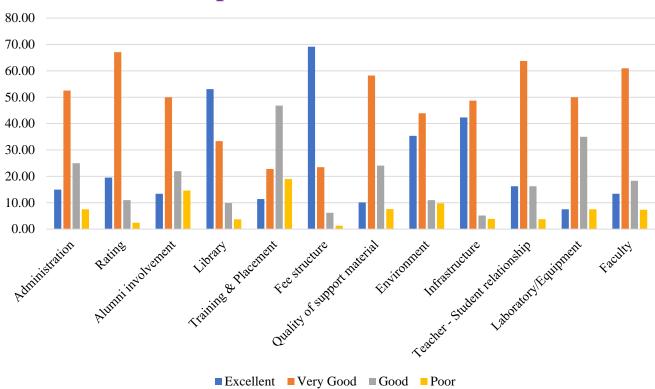

# **Department of Economics**

#### **Set I of questions (rating type)**

| Feedback about                 | Excellent | Very Good | Good | Poor |
|--------------------------------|-----------|-----------|------|------|
| Administration                 |           |           |      |      |
| Rating of University           |           |           |      |      |
| Alumni involvement             |           |           |      |      |
| Library facilities             |           |           |      |      |
| Training & Placement           |           |           |      |      |
| Fee structure                  |           |           |      |      |
| Quality of support material    |           |           |      |      |
| Environment                    |           |           |      |      |
| Infrastructure                 |           |           |      |      |
| Teacher - Student relationship |           |           |      |      |
| Laboratory/Equipment           |           |           |      |      |
| Faculty                        |           |           |      |      |