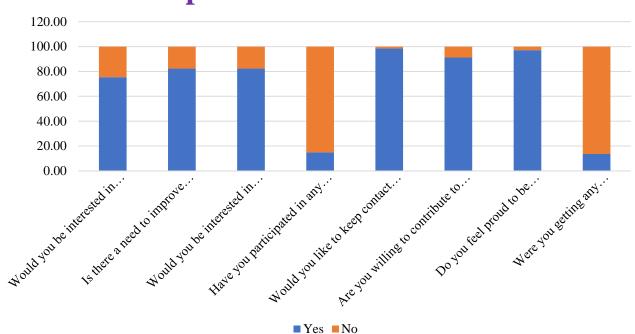

#### Set II of questions (Yes/No type)

| Question                                                | Yes | No |
|---------------------------------------------------------|-----|----|
| Would you be interested in giving inspirational talk to |     |    |
| your juniors?                                           |     |    |
| Is there a need to improve Teaching/Learning?           |     |    |
| Would you be interested in sharing your experience with |     |    |
| university students?                                    |     |    |
| Have you participated in any Alumni meet?               |     |    |
| Would you like to keep contact with your                |     |    |
| Department/Centre?                                      |     |    |
| Are you willing to contribute to the development of     |     |    |
| Department/Center/University?                           |     |    |
| Do you feel proud to be Alumnus/Alumna of JMI?          |     |    |
| Were you getting any scholarship/stipend while study in |     |    |
| JMI?                                                    |     |    |