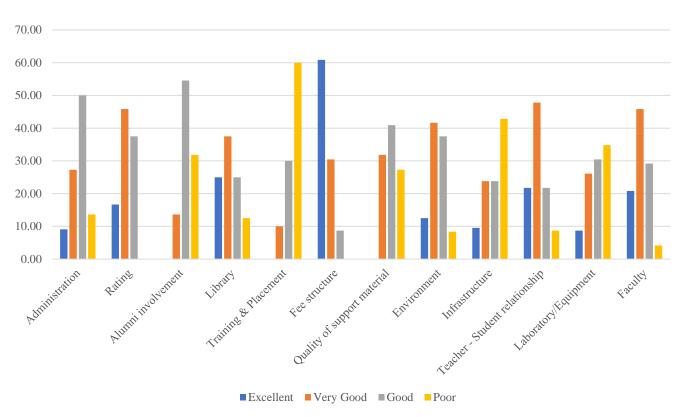

#### **Set I of questions (rating type)**

| Feedback about                 | Excellent | Very Good | Good | Poor |
|--------------------------------|-----------|-----------|------|------|
| Administration                 |           |           |      |      |
| Rating of University           |           |           |      |      |
| Alumni involvement             |           |           |      |      |
| Library facilities             |           |           |      |      |
| Training & Placement           |           |           |      |      |
| Fee structure                  |           |           |      |      |
| Quality of support material    |           |           |      |      |
| Environment                    |           |           |      |      |
| Infrastructure                 |           |           |      |      |
| Teacher - Student relationship |           |           |      |      |
| Laboratory/Equipment           |           |           |      |      |
| Faculty                        |           |           |      |      |