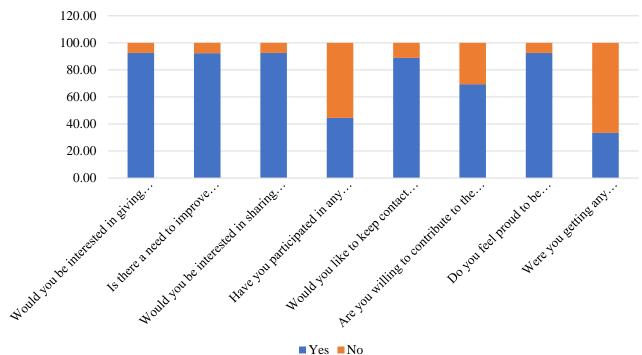

#### Set II of questions (Yes/No type)

| Question                                                | Yes | No |
|---------------------------------------------------------|-----|----|
| Would you be interested in giving inspirational talk to |     |    |
| your juniors?                                           |     |    |
| Is there a need to improve Teaching/Learning?           |     |    |
| Would you be interested in sharing your experience with |     |    |
| university students?                                    |     |    |
| Have you participated in any Alumni meet?               |     |    |
| Would you like to keep contact with your                |     |    |
| Department/Centre?                                      |     |    |
| Are you willing to contribute to the development of     |     |    |
| Department/Center/University?                           |     |    |
| Do you feel proud to be Alumnus/Alumna of JMI?          |     |    |
| Were you getting any scholarship/stipend while study in |     |    |
| JMI?                                                    |     |    |