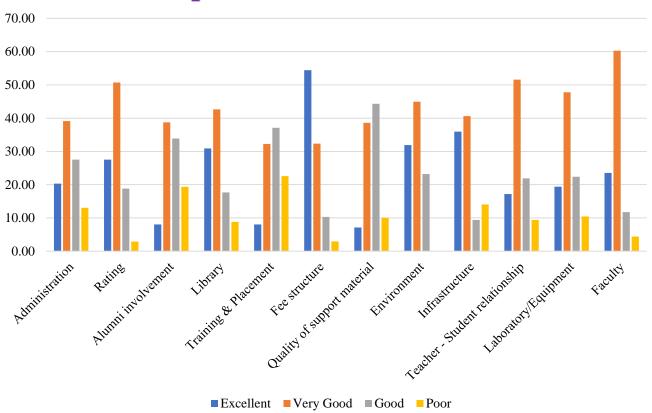

#### **Set I of questions (rating type)**

| Feedback about                 | Excellent | Very Good | Good | Poor |
|--------------------------------|-----------|-----------|------|------|
| Administration                 |           |           |      |      |
| Rating of University           |           |           |      |      |
| Alumni involvement             |           |           |      |      |
| Library facilities             |           |           |      |      |
| Training & Placement           |           |           |      |      |
| Fee structure                  |           |           |      |      |
| Quality of support material    |           |           |      |      |
| Environment                    |           |           |      |      |
| Infrastructure                 |           |           |      |      |
| Teacher - Student relationship |           |           |      |      |
| Laboratory/Equipment           |           |           |      |      |
| Faculty                        |           |           |      |      |