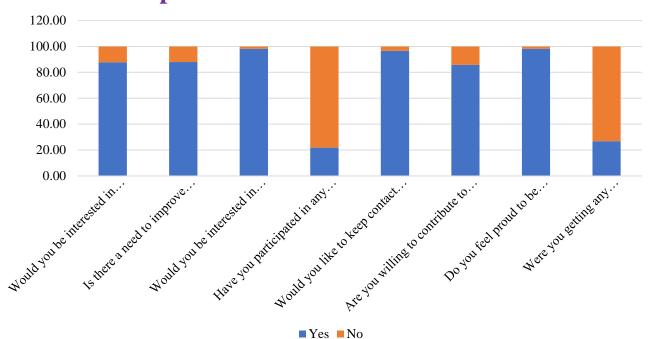

# **Overall (University)**

80.00

#### Set II of questions (Yes/No type)

| Question                                                | Yes | No |
|---------------------------------------------------------|-----|----|
| Would you be interested in giving inspirational talk to |     |    |
| your juniors?                                           |     |    |
| Is there a need to improve Teaching/Learning?           |     |    |
| Would you be interested in sharing your experience with |     |    |
| university students?                                    |     |    |
| Have you participated in any Alumni meet?               |     |    |
| Would you like to keep contact with your                |     |    |
| Department/Centre?                                      |     |    |
| Are you willing to contribute to the development of     |     |    |
| Department/Center/University?                           |     |    |
| Do you feel proud to be Alumnus/Alumna of JMI?          |     |    |
| Were you getting any scholarship/stipend while study in |     |    |
| JMI?                                                    |     |    |