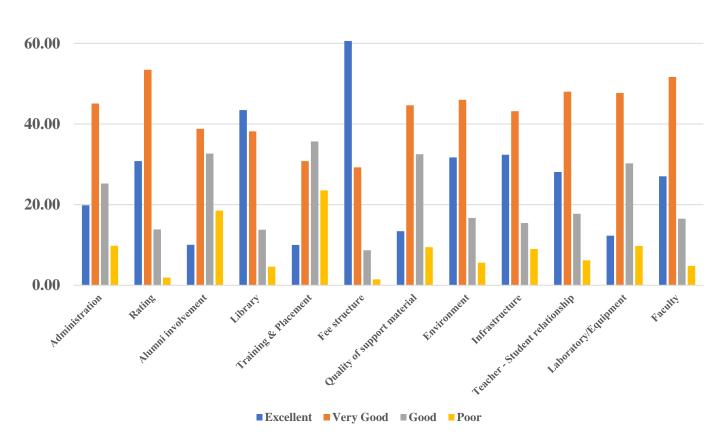

#### **Set I of questions (rating type)**

| Feedback about                 | Excellent | Very Good | Good | Poor |
|--------------------------------|-----------|-----------|------|------|
| Administration                 |           |           |      |      |
| Rating of University           |           |           |      |      |
| Alumni involvement             |           |           |      |      |
| Library facilities             |           |           |      |      |
| Training & Placement           |           |           |      |      |
| Fee structure                  |           |           |      |      |
| Quality of support material    |           |           |      |      |
| Environment                    |           |           |      |      |
| Infrastructure                 |           |           |      |      |
| Teacher - Student relationship |           |           |      |      |
| Laboratory/Equipment           |           |           |      |      |
| Faculty                        |           |           |      |      |

# **Overall (University)**

80.00