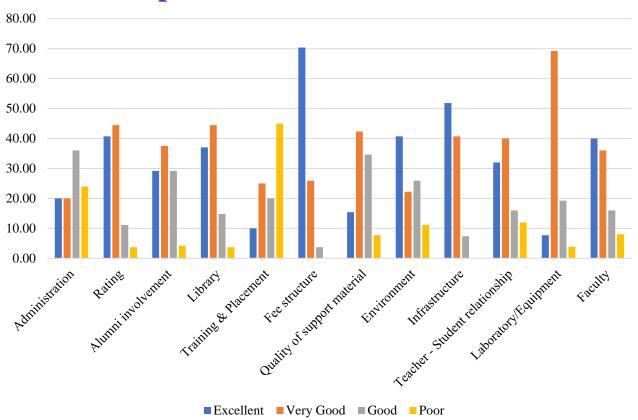

# **Overall (University)**

80.00

#### **Set I of questions (rating type)**

| Feedback about                 | Excellent | Very Good | Good | Poor |
|--------------------------------|-----------|-----------|------|------|
| Administration                 |           |           |      |      |
| Rating of University           |           |           |      |      |
| Alumni involvement             |           |           |      |      |
| Library facilities             |           |           |      |      |
| Training & Placement           |           |           |      |      |
| Fee structure                  |           |           |      |      |
| Quality of support material    |           |           |      |      |
| Environment                    |           |           |      |      |
| Infrastructure                 |           |           |      |      |
| Teacher - Student relationship |           |           |      |      |
| Laboratory/Equipment           |           |           |      |      |
| Faculty                        |           |           |      |      |