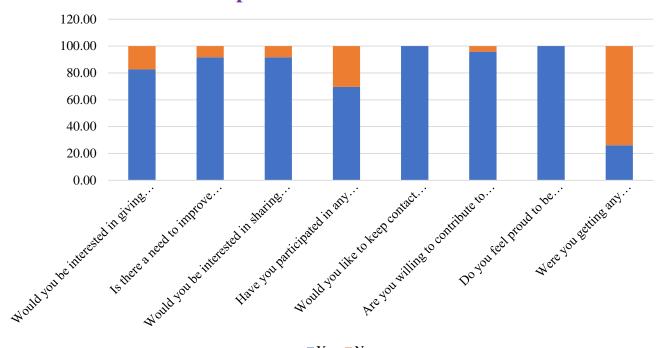

#### Set II of questions (Yes/No type)

| Question                                                | Yes | No |
|---------------------------------------------------------|-----|----|
| Would you be interested in giving inspirational talk to |     |    |
| your juniors?                                           |     |    |
| Is there a need to improve Teaching/Learning?           |     |    |
| Would you be interested in sharing your experience with |     |    |
| university students?                                    |     |    |
| Have you participated in any Alumni meet?               |     |    |
| Would you like to keep contact with your                |     |    |
| Department/Centre?                                      |     |    |
| Are you willing to contribute to the development of     |     |    |
| Department/Center/University?                           |     |    |
| Do you feel proud to be Alumnus/Alumna of JMI?          |     |    |
| Were you getting any scholarship/stipend while study in |     |    |
| JMI?                                                    |     |    |