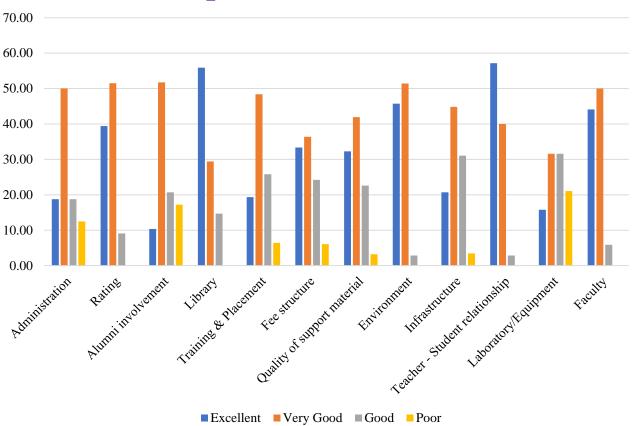

#### **Set I of questions (rating type)**

| Feedback about                 | Excellent | Very Good | Good | Poor |
|--------------------------------|-----------|-----------|------|------|
| Administration                 |           |           |      |      |
| Rating of University           |           |           |      |      |
| Alumni involvement             |           |           |      |      |
| Library facilities             |           |           |      |      |
| Training & Placement           |           |           |      |      |
| Fee structure                  |           |           |      |      |
| Quality of support material    |           |           |      |      |
| Environment                    |           |           |      |      |
| Infrastructure                 |           |           |      |      |
| Teacher - Student relationship |           |           |      |      |
| Laboratory/Equipment           |           |           |      |      |
| Faculty                        |           |           |      |      |