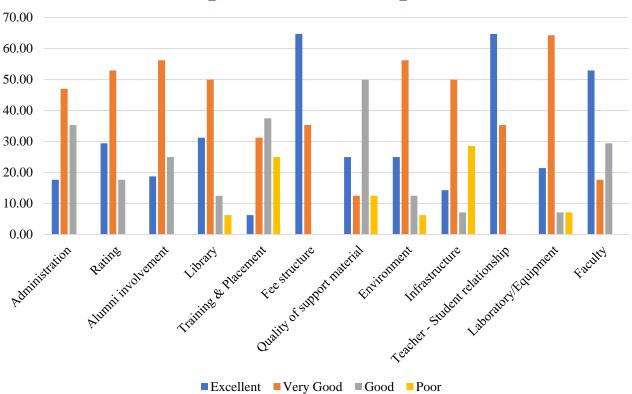

#### **Set I of questions (rating type)**

| Feedback about                 | Excellent | Very Good | Good | Poor |
|--------------------------------|-----------|-----------|------|------|
| Administration                 |           |           |      |      |
| Rating of University           |           |           |      |      |
| Alumni involvement             |           |           |      |      |
| Library facilities             |           |           |      |      |
| Training & Placement           |           |           |      |      |
| Fee structure                  |           |           |      |      |
| Quality of support material    |           |           |      |      |
| Environment                    |           |           |      |      |
| Infrastructure                 |           |           |      |      |
| Teacher - Student relationship |           |           |      |      |
| Laboratory/Equipment           |           |           |      |      |
| Faculty                        |           |           |      |      |