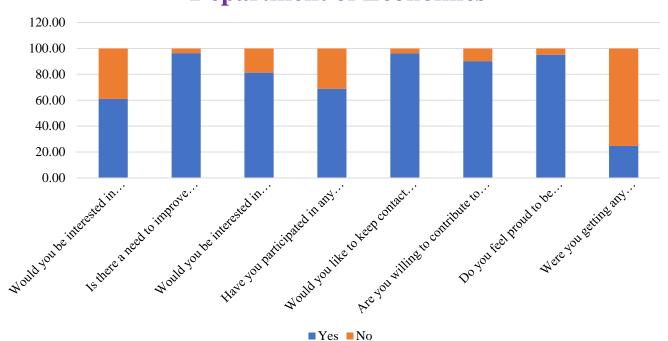

# **Department of Economics**

#### Set II of questions (Yes/No type)

| Question                                                | Yes | No |
|---------------------------------------------------------|-----|----|
| Would you be interested in giving inspirational talk to |     |    |
| your juniors?                                           |     |    |
| Is there a need to improve Teaching/Learning?           |     |    |
| Would you be interested in sharing your experience with |     |    |
| university students?                                    |     |    |
| Have you participated in any Alumni meet?               |     |    |
| Would you like to keep contact with your                |     |    |
| Department/Centre?                                      |     |    |
| Are you willing to contribute to the development of     |     |    |
| Department/Center/University?                           |     |    |
| Do you feel proud to be Alumnus/Alumna of JMI?          |     |    |
| Were you getting any scholarship/stipend while study in |     |    |
| JMI?                                                    |     |    |