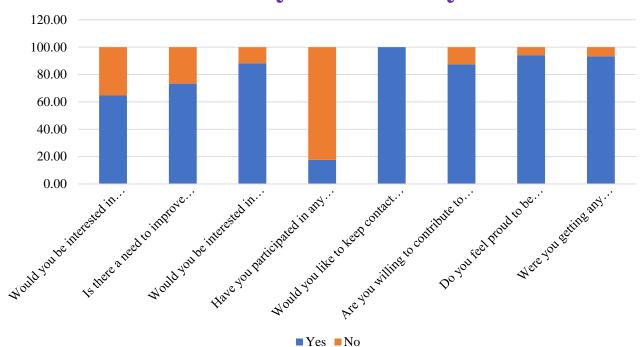

#### Set II of questions (Yes/No type)

| Question                                                | Yes | No |
|---------------------------------------------------------|-----|----|
| Would you be interested in giving inspirational talk to |     |    |
| your juniors?                                           |     |    |
| Is there a need to improve Teaching/Learning?           |     |    |
| Would you be interested in sharing your experience with |     |    |
| university students?                                    |     |    |
| Have you participated in any Alumni meet?               |     |    |
| Would you like to keep contact with your                |     |    |
| Department/Centre?                                      |     |    |
| Are you willing to contribute to the development of     |     |    |
| Department/Center/University?                           |     |    |
| Do you feel proud to be Alumnus/Alumna of JMI?          |     |    |
| Were you getting any scholarship/stipend while study in |     |    |
| JMI?                                                    |     |    |