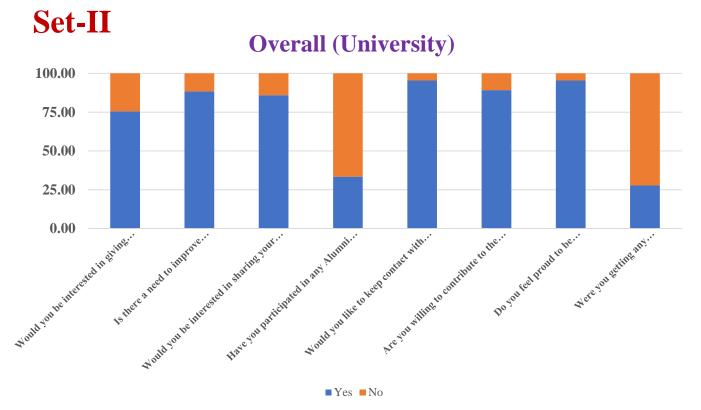

#### Set II of questions (Yes/No type)

| Question                                                | Yes | No |
|---------------------------------------------------------|-----|----|
| Would you be interested in giving inspirational talk to |     |    |
| your juniors?                                           |     |    |
| Is there a need to improve Teaching/Learning?           |     |    |
| Would you be interested in sharing your experience with |     |    |
| university students?                                    |     |    |
| Have you participated in any Alumni meet?               |     |    |
| Would you like to keep contact with your                |     |    |
| Department/Centre?                                      |     |    |
| Are you willing to contribute to the development of     |     |    |
| Department/Center/University?                           |     |    |
| Do you feel proud to be Alumnus/Alumna of JMI?          |     |    |
| Were you getting any scholarship/stipend while study in |     |    |
| JMI?                                                    |     |    |

# **Overall (University)**

80.00