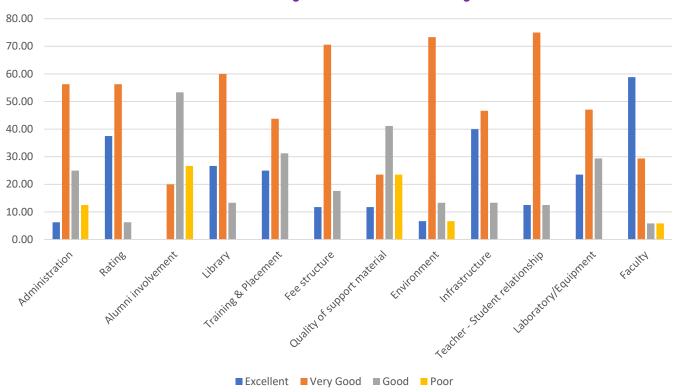

# **Overall (University)**

80.00

#### **Set I of questions (rating type)**

| Feedback about                 | Excellent | Very Good | Good | Poor |
|--------------------------------|-----------|-----------|------|------|
| Administration                 |           |           |      |      |
| Rating of University           |           |           |      |      |
| Alumni involvement             |           |           |      |      |
| Library facilities             |           |           |      |      |
| Training & Placement           |           |           |      |      |
| Fee structure                  |           |           |      |      |
| Quality of support material    |           |           |      |      |
| Environment                    |           |           |      |      |
| Infrastructure                 |           |           |      |      |
| Teacher - Student relationship |           |           |      |      |
| Laboratory/Equipment           |           |           |      |      |
| Faculty                        |           |           |      |      |