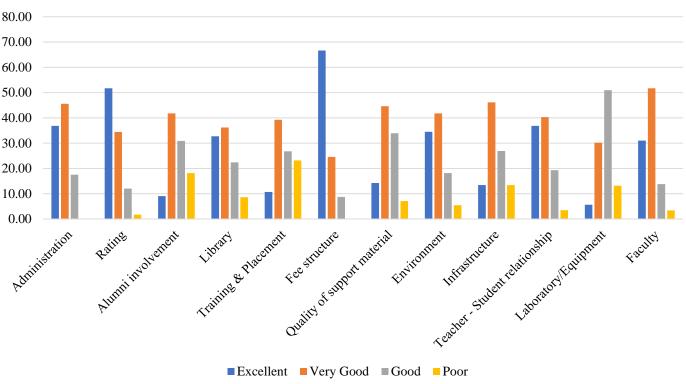

# **Overall (University)**

80.00

#### **Set I of questions (rating type)**

| Feedback about                 | Excellent | Very Good | Good | Poor |
|--------------------------------|-----------|-----------|------|------|
| Administration                 |           |           |      |      |
| Rating of University           |           |           |      |      |
| Alumni involvement             |           |           |      |      |
| Library facilities             |           |           |      |      |
| Training & Placement           |           |           |      |      |
| Fee structure                  |           |           |      |      |
| Quality of support material    |           |           |      |      |
| Environment                    |           |           |      |      |
| Infrastructure                 |           |           |      |      |
| Teacher - Student relationship |           |           |      |      |
| Laboratory/Equipment           |           |           |      |      |
| Faculty                        |           |           |      |      |