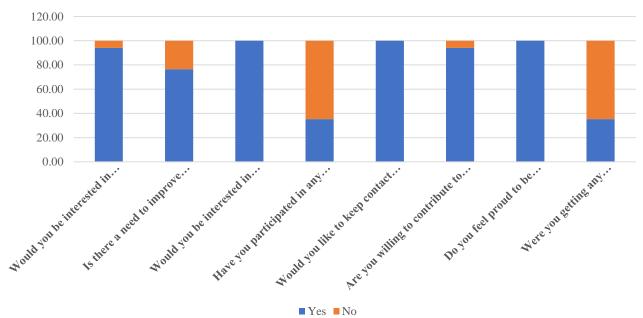

#### Set II of questions (Yes/No type)

| Question                                                | Yes | No |
|---------------------------------------------------------|-----|----|
| Would you be interested in giving inspirational talk to |     |    |
| your juniors?                                           |     |    |
| Is there a need to improve Teaching/Learning?           |     |    |
| Would you be interested in sharing your experience with |     |    |
| university students?                                    |     |    |
| Have you participated in any Alumni meet?               |     |    |
| Would you like to keep contact with your                |     |    |
| Department/Centre?                                      |     |    |
| Are you willing to contribute to the development of     |     |    |
| Department/Center/University?                           |     |    |
| Do you feel proud to be Alumnus/Alumna of JMI?          |     |    |
| Were you getting any scholarship/stipend while study in |     |    |
| JMI?                                                    |     |    |