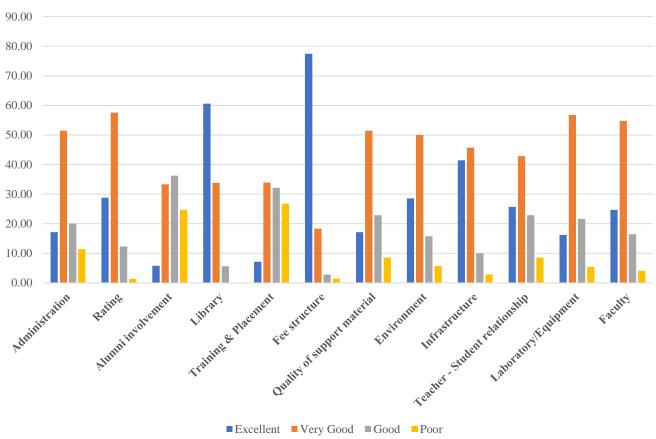

#### **Set I of questions (rating type)**

| Feedback about                 | Excellent | Very Good | Good | Poor |
|--------------------------------|-----------|-----------|------|------|
| Administration                 |           |           |      |      |
| Rating of University           |           |           |      |      |
| Alumni involvement             |           |           |      |      |
| Library facilities             |           |           |      |      |
| Training & Placement           |           |           |      |      |
| Fee structure                  |           |           |      |      |
| Quality of support material    |           |           |      |      |
| Environment                    |           |           |      |      |
| Infrastructure                 |           |           |      |      |
| Teacher - Student relationship |           |           |      |      |
| Laboratory/Equipment           |           |           |      |      |
| Faculty                        |           |           |      |      |