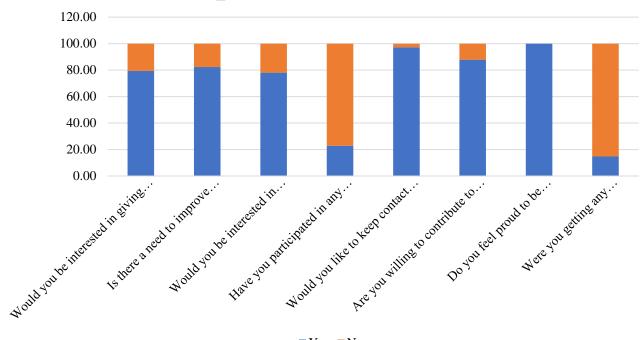

#### Set II of questions (Yes/No type)

| Question                                                | Yes | No |
|---------------------------------------------------------|-----|----|
| Would you be interested in giving inspirational talk to |     |    |
| your juniors?                                           |     |    |
| Is there a need to improve Teaching/Learning?           |     |    |
| Would you be interested in sharing your experience with |     |    |
| university students?                                    |     |    |
| Have you participated in any Alumni meet?               |     |    |
| Would you like to keep contact with your                |     |    |
| Department/Centre?                                      |     |    |
| Are you willing to contribute to the development of     |     |    |
| Department/Center/University?                           |     |    |
| Do you feel proud to be Alumnus/Alumna of JMI?          |     |    |
| Were you getting any scholarship/stipend while study in |     |    |
| JMI?                                                    |     |    |