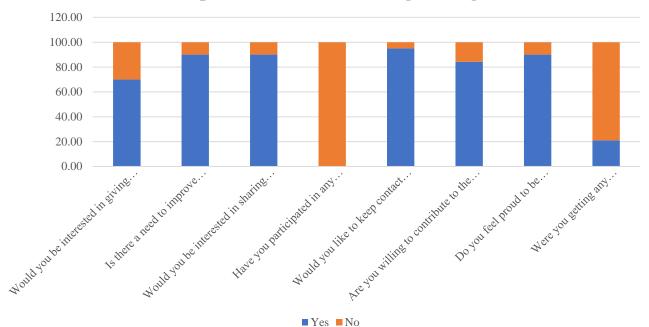

#### Set II of questions (Yes/No type)

| Question                                                | Yes | No |
|---------------------------------------------------------|-----|----|
| Would you be interested in giving inspirational talk to |     |    |
| your juniors?                                           |     |    |
| Is there a need to improve Teaching/Learning?           |     |    |
| Would you be interested in sharing your experience with |     |    |
| university students?                                    |     |    |
| Have you participated in any Alumni meet?               |     |    |
| Would you like to keep contact with your                |     |    |
| Department/Centre?                                      |     |    |
| Are you willing to contribute to the development of     |     |    |
| Department/Center/University?                           |     |    |
| Do you feel proud to be Alumnus/Alumna of JMI?          |     |    |
| Were you getting any scholarship/stipend while study in |     |    |
| JMI?                                                    |     |    |